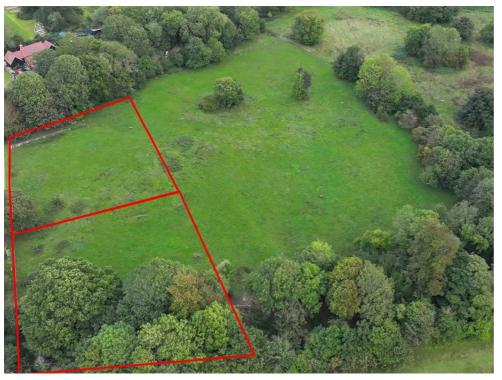

## Woodmansterne Street Banstead, SM7 3NQ

Williams Harlow are delighted to bring to market land of approx. 0.7 acres in Banstead. The land consists of flat grassland and can be accessed via the narrow lane off Woodmansterne Street. The land is within the Green Belt. The land is a short drive away from the popular towns of Banstead (1.6 miles) and Coulsdon (2.2 miles), with both having a wide range of shopping facilities, supermarkets, restaurants and cafés.

## Decription

Williams Harlow are delighted to bring to market land of approx. 0.7 acres in Banstead. The land consists of flat grassland and can be accessed via the narrow lane off Woodmansterne Street. The land is within the Green Belt. The land is a short drive away from the popular towns of Banstead (1.6 miles) and Coulsdon (2.2 miles), with both having a wide range of shopping facilities, supermarkets, restaurants and cafés.