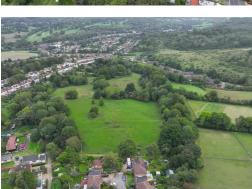

## Woodmansterne Street Banstead, SM7 3NQ

Williams Harlow are delighted to bring to market land of approx. 0.7 acres in Banstead. The land consists of flat grassland and can be accessed via the narrow lane off Woodmansterne Street. The land is within the Green Belt. The land is a short drive away from the popular towns of Banstead (1.6 miles) and Coulsdon (2.2 miles), with both having a wide range of shopping facilities, supermarkets, restaurants and cafés.

## Decription

Williams Harlow are delighted to bring to market land of approx. 0.7 acres in Banstead. The land consists of flat grassland and can be accessed via the narrow lane off Woodmansterne Street. The land is within the Green Belt. The land is a short drive away from the popular towns of Banstead (1.6 miles) and Coulsdon (2.2 miles), with both having a wide range of shopping facilities, supermarkets, restaurants and cafés.