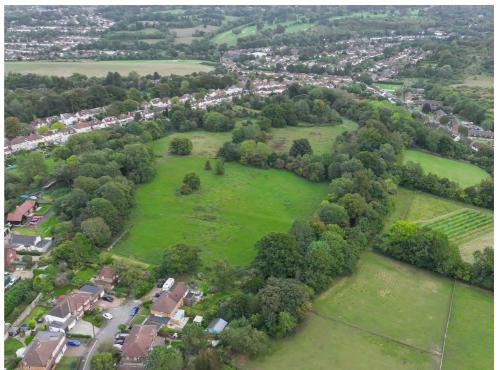

## Woodmansterne Street Banstead, SM7 3NQ

Williams Harlow are delighted to bring to market land of approx. 0.7 acres in Banstead. The land consists of flat grassland and can be accessed via the narrow lane off Woodmansterne Street. The land is within the Green Belt. The land is a short drive away from the popular towns of Banstead (1.6 miles) and Coulsdon (2.2 miles), with both having a wide range of shopping facilities, supermarkets, restaurants and cafés.

## Decription

Williams Harlow are delighted to bring to market land of approx. 0.7 acres in Banstead. The land consists of flat grassland and can be accessed via the narrow lane off Woodmansterne Street. The land is within the Green Belt. The land is a short drive away from the popular towns of Banstead (1.6 miles) and Coulsdon (2.2 miles), with both having a wide range of shopping facilities, supermarkets, restaurants and cafés.