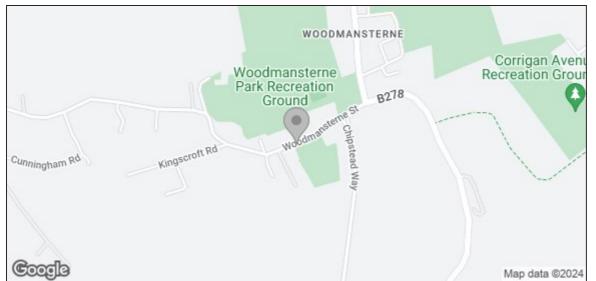

## Woodmansterne Street Banstead, SM7 3NQ

Williams Harlow are delighted to bring to market land of approx. 0.7 acres in Banstead. The land consists of flat grassland and can be accessed via the narrow lane off Woodmansterne Street. The land is within the Green Belt. The land is a short drive away from the popular towns of Banstead (1.6 miles) and Coulsdon (2.2 miles), with both having a wide range of shopping facilities, supermarkets, restaurants and cafés.

## Decription

Williams Harlow are delighted to bring to market land of approx. 0.7 acres in Banstead. The land consists of flat grassland and can be accessed via the narrow lane off Woodmansterne Street. The land is within the Green Belt. The land is a short drive away from the popular towns of Banstead (1.6 miles) and Coulsdon (2.2 miles), with both having a wide range of shopping facilities, supermarkets, restaurants and cafés.