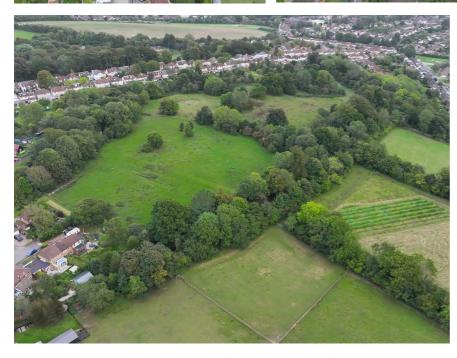

## Woodmansterne Street Banstead, SM7 3NQ

Williams Harlow are delighted to bring to market land of approx. 0.7 acres in Banstead. The land consists of flat grassland and can be accessed via the narrow lane off Woodmansterne Street. The land is within the Green Belt. The land is a short drive away from the popular towns of Banstead (1.6 miles) and Coulsdon (2.2 miles), with both having a wide range of shopping facilities, supermarkets, restaurants and cafés.

## Decription

Williams Harlow are delighted to bring to market land of approx. 0.7 acres in Banstead. The land consists of flat grassland and can be accessed via the narrow lane off Woodmansterne Street. The land is within the Green Belt. The land is a short drive away from the popular towns of Banstead (1.6 miles) and Coulsdon (2.2 miles), with both having a wide range of shopping facilities, supermarkets, restaurants and cafés.