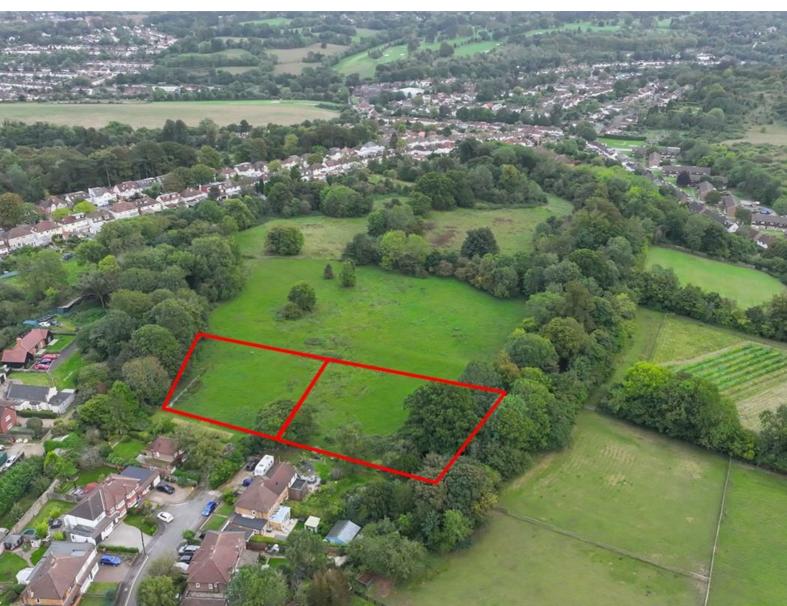

## Woodmansterne Street Banstead, SM7 3NQ

Williams Harlow are delighted to bring to market land of approx. 0.7 acres in Banstead. The land consists of flat grassland and can be accessed via the narrow lane off Woodmansterne Street. The land is within the Green Belt. The land is a short drive away from the popular towns of Banstead (1.6 miles) and Coulsdon (2.2 miles), with both having a wide range of shopping facilities, supermarkets, restaurants and cafés.

## Decription

Williams Harlow are delighted to bring to market land of approx. 0.7 acres in Banstead. The land consists of flat grassland and can be accessed via the narrow lane off Woodmansterne Street. The land is within the Green Belt. The land is a short drive away from the popular towns of Banstead (1.6 miles) and Coulsdon (2.2 miles), with both having a wide range of shopping facilities, supermarkets, restaurants and cafés.