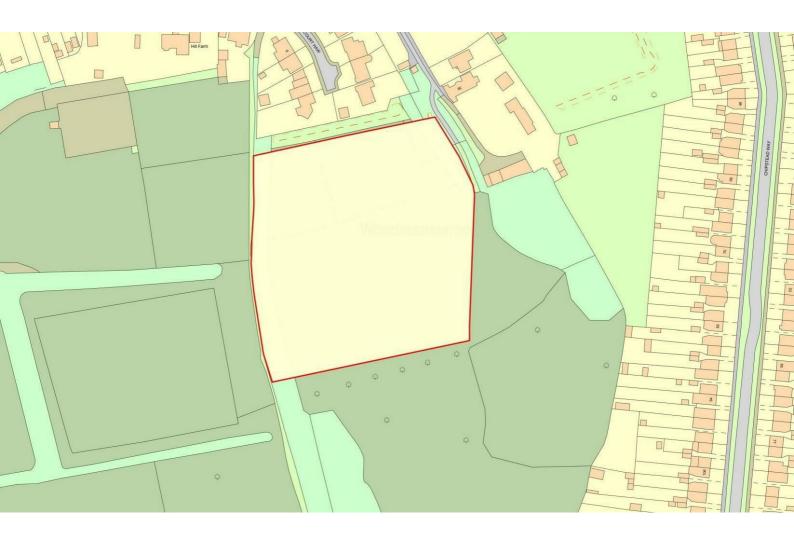

## Woodmansterne Street Banstead, SM7 3NQ

Williams Harlow are delighted to bring to market land of approx. 0.7 acres in Banstead. The land consists of flat grassland and can be accessed via the narrow lane off Woodmansterne Street. The land is within the Green Belt. The land is a short drive away from the popular towns of Banstead (1.6 miles) and Coulsdon (2.2 miles), with both having a wide range of shopping facilities, supermarkets, restaurants and cafés.

## Decription

Williams Harlow are delighted to bring to market land of approx. 0.7 acres in Banstead. The land consists of flat grassland and can be accessed via the narrow lane off Woodmansterne Street. The land is within the Green Belt. The land is a short drive away from the popular towns of Banstead (1.6 miles) and Coulsdon (2.2 miles), with both having a wide range of shopping facilities, supermarkets, restaurants and cafés.