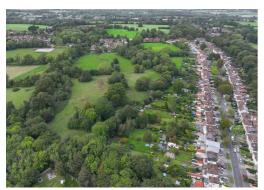

## Woodmansterne Street Banstead, SM7 3NQ

Williams Harlow are delighted to bring to market land of approx. 0.7 acres in Banstead. The land consists of flat grassland and can be accessed via the narrow lane off Woodmansterne Street. The land is within the Green Belt. The land is a short drive away from the popular towns of Banstead (1.6 miles) and Coulsdon (2.2 miles), with both having a wide range of shopping facilities, supermarkets, restaurants and cafés.

## Decription

Williams Harlow are delighted to bring to market land of approx. 0.7 acres in Banstead. The land consists of flat grassland and can be accessed via the narrow lane off Woodmansterne Street. The land is within the Green Belt. The land is a short drive away from the popular towns of Banstead (1.6 miles) and Coulsdon (2.2 miles), with both having a wide range of shopping facilities, supermarkets, restaurants and cafés.