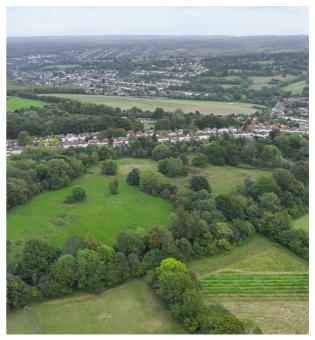

## Woodmansterne Street Banstead, SM7 3NQ

Williams Harlow are delighted to bring to market land of approx. 0.7 acres in Banstead. The land consists of flat grassland and can be accessed via the narrow lane off Woodmansterne Street. The land is within the Green Belt. The land is a short drive away from the popular towns of Banstead (1.6 miles) and Coulsdon (2.2 miles), with both having a wide range of shopping facilities, supermarkets, restaurants and cafés.

## Decription

Williams Harlow are delighted to bring to market land of approx. 0.7 acres in Banstead. The land consists of flat grassland and can be accessed via the narrow lane off Woodmansterne Street. The land is within the Green Belt. The land is a short drive away from the popular towns of Banstead (1.6 miles) and Coulsdon (2.2 miles), with both having a wide range of shopping facilities, supermarkets, restaurants and cafés.